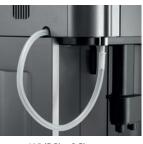

The WMF 900S features the Connect & Clean automated milk hose cleaning system.

The WMF 900S can create 8 different international coffee specialities at the press of a button.

The WMF 900S features multiple easy to use adjustments including a manual insert which allows you to use other types of pre ground coffee eg. Decaf or single origin.