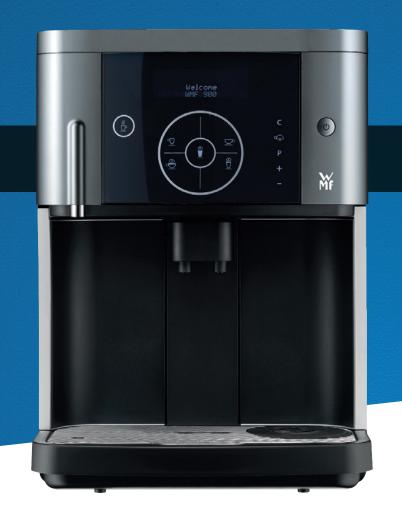

## **900**S

The WMF 900S stands out due to its attractive design and the high-quality casing with titanium highlights. it features a steam jet cup warmer and the innovative WMF All-In-One Spout, WMF Plug&Clean and WMF Removable brewer system.

The WMF 900S functions with the tried and tested quality of professional WMF coffee machines and WMF's renowned ease of use.

## **FEATURES INCLUDE**

- WMF One Touch Concept
- WMF Perfect Coffee Extraction System
- Professional WMF technologyPlug & Clean automated
- cleaning system
- Award Winning designWMF All-In-One professional spout
- 8 coffee types
- Jet Steam Cup Warmer