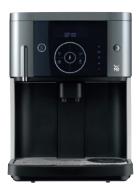

## **900**S

The WMF 900S stands out due to its attractive design and the high-quality casing with titanium highlights. it features a steam jet cup warmer and the innovative WMF All-In-One Spout, WMF Plug&Clean and WMF Removable brewer system.

The WMF 900S functions with the tried and tested quality of professional WMF coffee machines and WMF's renowned ease of use.