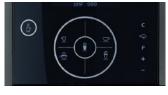

## **FEATURES INCLUDE**

- WMF One Touch Concept
- WMF Perfect Coffee Extraction System
- Professional WMF technologyPlug & Clean automated
- cleaning system
- Award Winning designWMF All-In-One professional spout
- 8 coffee types
- Jet Steam Cup Warmer

The WMF 900S is more environmentally friendly with reduced energy consumption, fewer chemicals and almost entirely recyclable.

The WMF one touch concept allows operation to made as simple as possible and generally with the press of a single button.