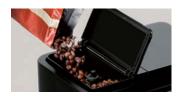

The hopper is stylishly integrated into the rear of the unit and allows quick refill during peak operation periods.

The WMF All-In-One spout allows for two speciality coffees to be made at the same time.