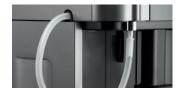

WMF Plug&Clean

WMF Removeable Brewer

900S

Cleaning is simple and automated. The user simply inserts the cleaning tablet and presses start.

The WMF 900S utilises the same technology as the larger WMF Professional units, including the boiler and milk systems.

The WMF 900S features the Connect & Clean automated milk hose cleaning system.

The WMF 900S can create 8 different international coffee specialities at the press of a button.

The WMF 900S features multiple easy to use adjustments including a manual insert which allows you to use other types of pre ground coffee eg. Decaf or single origin.